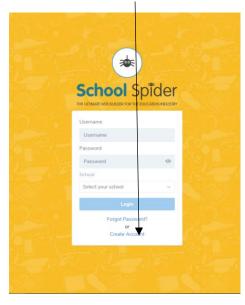

# How to logon when you have an account

1. Enter your username and password then select Hillside specialist school & college.