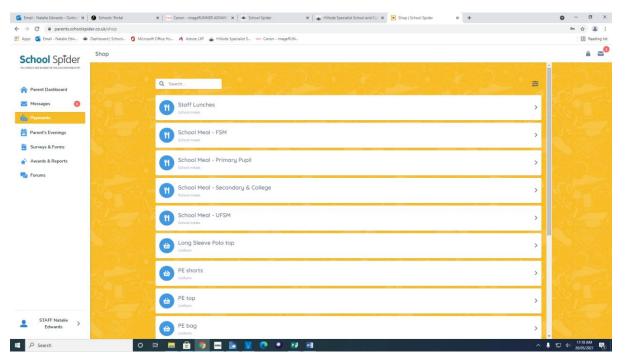

# How to purchase a school meal

1. On the left hand side, click on payments

2. This will bring up a list of purchases that are available – click on the meal you require for your child.

3. This will bring up the lists of dates.