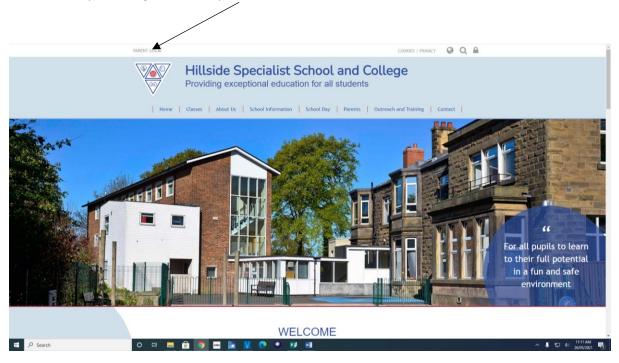

# How to Manual for a Computer or Laptop

- 1. Go on the Hillside School website
- 2. Click parent login on the top left hand side as shown below -