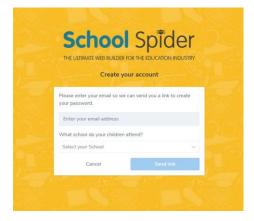

# How to create an account

1. Click create account

2. Enter your email address and in the drop down box choose Hillside specialist school & college

THIS MUST BE THE EMAIL ADDRESS THAT IS REGISTERED WITH SCHOOL