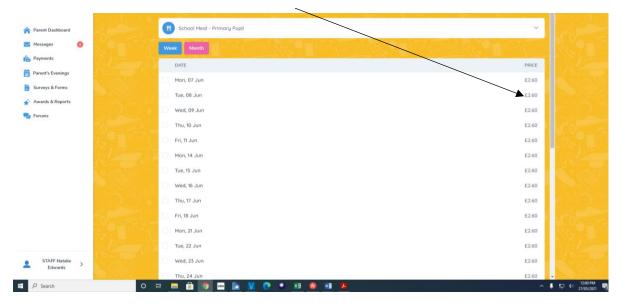

Week Month

You can individually click on each date in the tick boxes

To make is easier you can click week or month, this will automatically tick the whole week or month

| <u>eek</u>                                                                                                       |                  |
|------------------------------------------------------------------------------------------------------------------|------------------|
| and the second |                  |
| 1 School Meal - FSM                                                                                              | · .              |
| Neek Month                                                                                                       |                  |
| DATE                                                                                                             | PRICE            |
| Mon, 07 Jun                                                                                                      | £0.00            |
| Tue, 08 Jun                                                                                                      | £0.00            |
| 2 Wed, 09 Jun                                                                                                    | £0.00            |
| Thu, 10 Jun                                                                                                      | £0.00            |
| 2 Fri, 11 Jun                                                                                                    | £0.00            |
| Mon, 14 Jun                                                                                                      | £0.00            |
| Tue, 15 Jun                                                                                                      | £0.00            |
| Wed, 16 Jun                                                                                                      | £0.00            |
| Thu, 17 Jun                                                                                                      | £0.00            |
| Fri, 18 Jun                                                                                                      | £0.00            |
| Mon, 21 Jun                                                                                                      | £0.00            |
| Tue, 22 Jun                                                                                                      | £0.00            |
| Wed, 23 Jun                                                                                                      | £0.00 5 Selected |

### <u>Month</u>

| Week Month    |                 | 1200  |               |         |
|---------------|-----------------|-------|---------------|---------|
| DATE          | 7/5/11 1222//5/ | PRICE |               |         |
| Mon, 07 Jun   |                 | £0.00 |               |         |
| Tue, 08 Jun   |                 | £0.00 |               |         |
| Ved, 09 Jun   |                 | £0.00 |               |         |
| 🔁 Thu, 10 Jun |                 | £0.00 |               |         |
| Fri, 11 Jun   |                 | £0.00 |               |         |
| Mon, 14 Jun   |                 | £0.00 |               |         |
| Z Tue, 15 Jun |                 | £0.00 |               |         |
| 🛛 Wed, 16 Jun |                 | £0.00 |               |         |
| Thu, 17 Jun   |                 | £0.00 |               |         |
| Pri, 18 Jun   |                 | £0.00 |               |         |
| Mon, 21 Jun   |                 | £0.00 | 1.58          |         |
| Tue, 22 Jun   |                 | £0.00 |               | Th:     |
| Ved, 23 Jun   |                 | £0.00 | 18 Selecteo 🔫 | This sl |
| Thu, 24 Jun   |                 | £0.00 | - 1126 AM     | amou    |

This shows the amount of meals selected – press the arrow when chosen the dates

4. As an example, I will be booking a week (5 days) worth of meals.

5. The next screen is when you choose the meal you would like for the particular day.