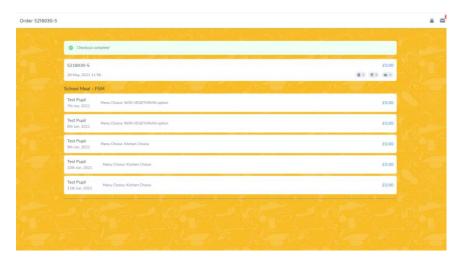

13. Click confirm order

14. You will then have completed and will get a review of your order.

15. You will also receive a confirmation email similar to the below

| Order Confirmation #31346                                               |                    |       |
|-------------------------------------------------------------------------|--------------------|-------|
| Thank you for your order. Please find your o                            | order summary belo | w.    |
| Item                                                                    | Qty                | Total |
| Test Pupil<br>School Meal - FSM: 7th Jun, 2021<br>NON VEGETARIAN option | 1                  | £0.00 |
| Test Pupil<br>School Meal - FSM: 8th Jun, 2021<br>NON VEGETARIAN option | 1                  | £0.00 |
| Test Pupil<br>School Meal - FSM: 9th Jun, 2021<br>Kitchen Choice        | 1                  | £0.00 |
| Test Pupil<br>School Meal - FSM: 10th Jun, 2021<br>Kitchen Choice       | 1                  | £0.00 |
| Test Pupil<br>School Meal - FSM: 11th Jun, 2021<br>Kitchen Choice       | 1                  | £0.00 |
|                                                                         |                    | £0.00 |