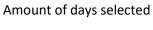

- 6. Click here for the drop-down box of meals available
- 7. If your child requires a vegetarian meal then please choose the vegetarian option, this helps the kitchen give your child the correct meal.

|   | < 7th Jun, 2021                             |  |
|---|---------------------------------------------|--|
| 2 | Use same menu choices for all children?     |  |
| , | Main: Let school decide                     |  |
| ι | .et school decide                           |  |
| 1 | NON VEGETARIAN option                       |  |
| 1 | VEGETARIAN option                           |  |
|   | School prepared packed lunch NON VEGETARIAN |  |
| 4 | School prepared packed lunch VEGETARIAN     |  |

8. Click which meal you would like and then click next

9. It will then ask you for the next date

| < 8th Jun, 2021                             |      |  |
|---------------------------------------------|------|--|
| Use same menu choices for all children?     |      |  |
| Main: Let school decide                     | <br> |  |
| Let school decide                           |      |  |
| NON VEGETARIAN option                       |      |  |
| VEGETARIAN option                           |      |  |
| School prepared packed lunch NON VEGETARIAN |      |  |
| School prepared packed lunch VEGETARIAN     |      |  |