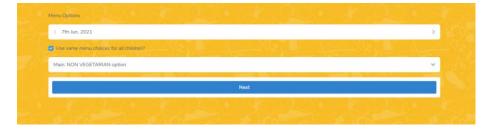

8. Click which meal you would like and then click next

9. It will then ask you for the next date

| < 8th Jun, 2021                             |      |  |
|---------------------------------------------|------|--|
| Use same menu choices for all children?     |      |  |
| Main: Let school decide                     | <br> |  |
| Let school decide                           |      |  |
| NON VEGETARIAN option                       |      |  |
| VEGETARIAN option                           |      |  |
| School prepared packed lunch NON VEGETARIAN |      |  |
| School prepared packed lunch VEGETARIAN     |      |  |

10. And so on.....until you have chosen a meal for all dates.

11. Once you have completed all your chosen dates, this screen will appear and ask you to checkout or continue shopping. If you are happy with your selection then click checkout.