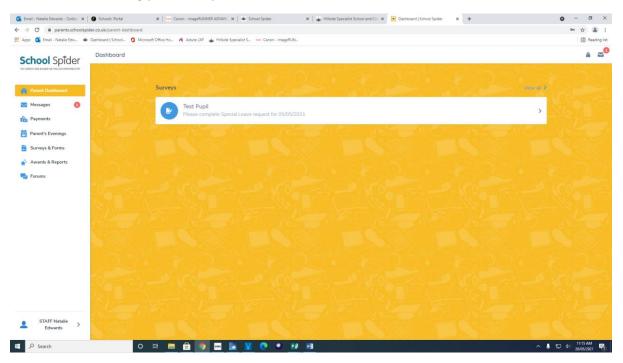

<br>obligider.co.uk/password/reset2 |
| token=e20434dcbc              | 9709748c6680061d88294a16fc3508b6323d6f726f6d7636a0e8b8email = n.edwards@hillsideJanca.ach.uk8xachool=50                           |
|                               |                                                                                                                                   |

FYI – your username is NOT your email address – your username will appear in this email.

5. You will then be taken to the link below - reset your password



6. Click return to login



7. You will then taken to the main screen.

# How to logon when you have an account

1. Enter your username and password then select Hillside specialist school & college.



#### 2. This will bring you to the parent dashboard as shown below



# How to purchase a school meal

1. On the left hand side, click on payments



2. This will bring up a list of purchases that are available – click on the meal you require for your child.



3. This will bring up the lists of dates.

Week Month

You can individually click on each date in the tick boxes



To make is easier you can click week or month, this will automatically tick the whole week or month

| <u>eek</u>                                                                                                       |                  |
|------------------------------------------------------------------------------------------------------------------|------------------|
| and the second |                  |
| 1 School Meal - FSM