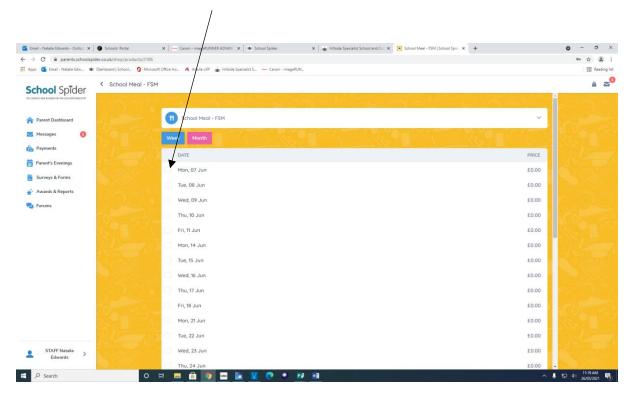

# How to purchase a school meal

1. On the left hand side, click on payments

2. This will bring up a list of purchases that are available – click on the meal you require for your child.

3. This will bring up the lists of dates.

Week Month

You can individually click on each date in the tick boxes

To make is easier you can click week or month, this will automatically tick the whole week or month

| <u>eek</u>                                                                                                       |                  |
|------------------------------------------------------------------------------------------------------------------|------------------|
| and the second |                  |
| 1 School Meal - FSM                                                                                              | · .              |
| Neek Month                                                                                                       |                  |
| DATE                                                                                                             | PRICE            |
| Mon, 07 Jun                                                                                                      | £0.00            |
| Tue, 08 Jun                                                                                                      | £0.00            |
| 2 Wed, 09 Jun                                                                                                    | £0.00            |
| Thu, 10 Jun                                                                                                      | £0.00            |
| 2 Fri, 11 Jun                                                                                                    | £0.00            |
| Mon, 14 Jun                                                                                                      | £0.00            |
| Tue, 15 Jun                                                                                                      | £0.00            |
| Wed, 16 Jun                                                                                                      | £0.00            |
| Thu, 17 Jun                                                                                                      | £0.00            |
| Fri, 18 Jun                                                                                                      | £0.00            |
| Mon, 21 Jun                                                                                                      | £0.00            |
| Tue, 22 Jun                                                                                                      | £0.00            |
| Wed, 23 Jun                                                                                                      | £0.00 5 Selected |