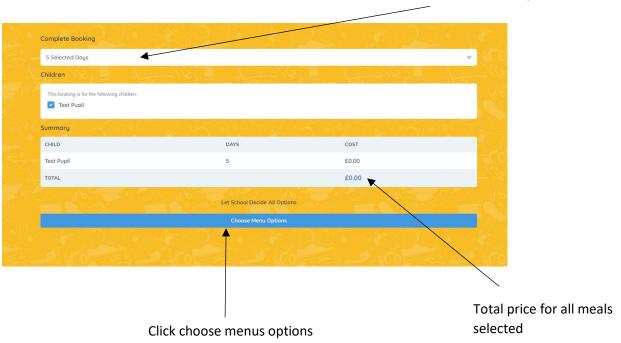

This shows the amount of meals selected – press the arrow when chosen the dates

4. As an example, I will be booking a week (5 days) worth of meals.

5. The next screen is when you choose the meal you would like for the particular day.

- 6. Click here for the drop-down box of meals available
- 7. If your child requires a vegetarian meal then please choose the vegetarian option, this helps the kitchen give your child the correct meal.