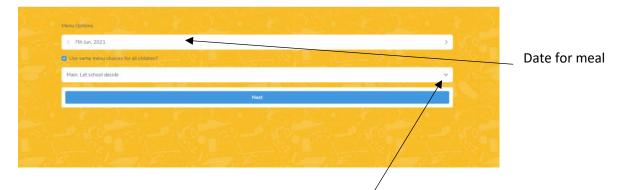

- 6. Click here for the drop-down box of meals available
- 7. If your child requires a vegetarian meal then please choose the vegetarian option, this helps the kitchen give your child the correct meal.

8. Click which meal you would like and then click next

9. It will then ask you for the next date

| < 8th Jun, 2021                             |      |  |
|---------------------------------------------|------|--|
| Use same menu choices for all children?     |      |  |
| Main: Let school decide                     | <br> |  |
| Let school decide                           |      |  |
| NON VEGETARIAN option                       |      |  |
| VEGETARIAN option                           |      |  |
| School prepared packed lunch NON VEGETARIAN |      |  |
| School prepared packed lunch VEGETARIAN     |      |  |