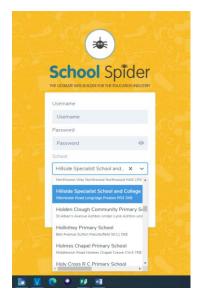

# How to logon when you have an account

1. Enter your username and password then select Hillside specialist school & college.