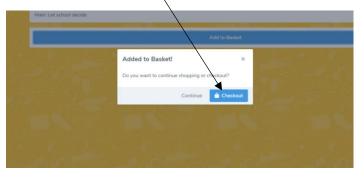

10. And so on.....until you have chosen a meal for all dates.

11. Once you have completed all your chosen dates, this screen will appear and ask you to checkout or continue shopping. If you are happy with your selection then click checkout.