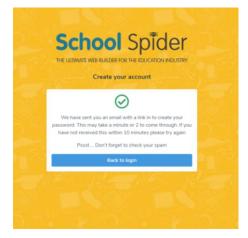

### How to create an account

1. Click create account

2. Enter your email address and in the drop down box choose Hillside specialist school & college

3. You will then be sent a link to your email

4. The email will look like the below – click reset password. You have 60 minutes before the link expires.