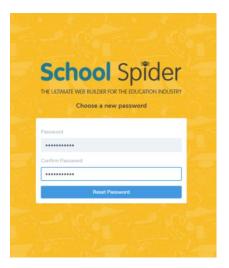

5. You will then be taken to the link below - reset your password

6. Click return to login

7. You will then taken to the main screen.

FYI – Your username is not your email address – your username will be on the email you receive.