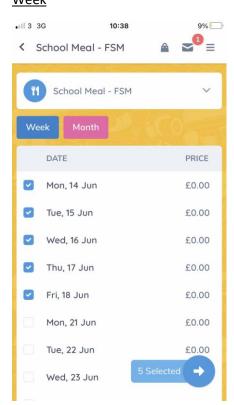

4. Once you have clicked on the meal selection you will get a list of dates

You can individually click on each date in the tick boxes

To make is easier you can click week or month, this will automatically tick the whole week or month

#### <u>Month</u>

This shows the amount of meals selected – press the arrow when chosen the dates

As an example, I will be booking a week (5 days) worth of meals.

Click choose menus options

5. The next screen is when you choose the meal you would like for the particular day.