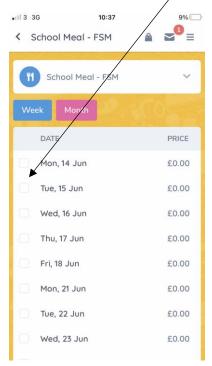

4. Once you have clicked on the meal selection you will get a list of dates

You can individually click on each date in the tick boxes

To make is easier you can click week or month, this will automatically tick the whole week or month

#### <u>Month</u>

This shows the amount of meals selected – press the arrow when chosen the dates

As an example, I will be booking a week (5 days) worth of meals.

Click choose menus options

5. The next screen is when you choose the meal you would like for the particular day.