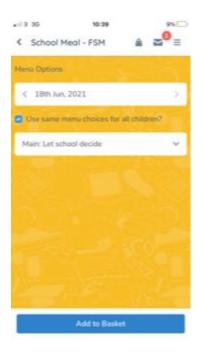

8. And so on....until you have chosen a meal for all dates. On the last date it will ask you to add to basket.

Once you have completed all your chosen dates, this screen will appear and ask you to checkout or continue shopping. If you are happy with your selection then click checkout.