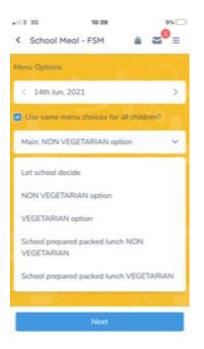

#### <u>Month</u>

This shows the amount of meals selected – press the arrow when chosen the dates

As an example, I will be booking a week (5 days) worth of meals.

Click choose menus options

5. The next screen is when you choose the meal you would like for the particular day.

Click here for the drop-down box of meals available

- Click which meal you would like and then click next.
   If your child requires a vegetarian meal then please choose the vegetarian option, this helps the kitchen give your child the correct meal.
- 7. It will then ask you for the next date