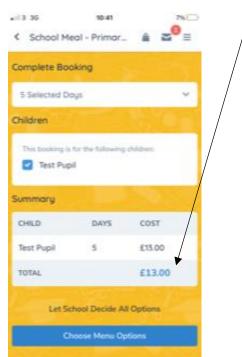

#### <u>Month</u>

This shows the amount of meals selected – press the arrow when chosen the dates

As an example, I will be booking a week (5 days) worth of meals.

Click choose menus options

5. The next screen is when you choose the meal you would like for the particular day.

#### Once you have selected the dates the total price will show