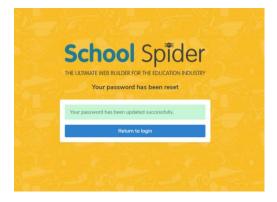

5. You will then be taken to the link below - reset your password

6. Click return to login

7. You will then taken to the main screen.

FYI – Your username is not your email address – your username will be on the email you receive.