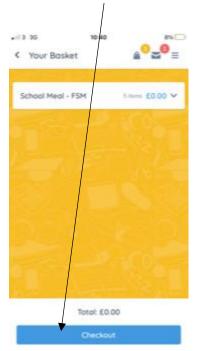

8. And so on....until you have chosen a meal for all dates. On the last date it will ask you to add to basket.

Once you have completed all your chosen dates, this screen will appear and ask you to checkout or continue shopping. If you are happy with your selection then click checkout.