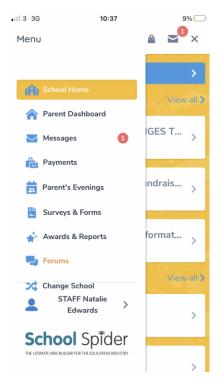

## How to purchase a meal

1. Once you have logged on you will see this screen as shown below

2. Click on Parent dashboard and it will bring the menu

3. Click on Payments – you will ONLY see the option that is relevant for your child.