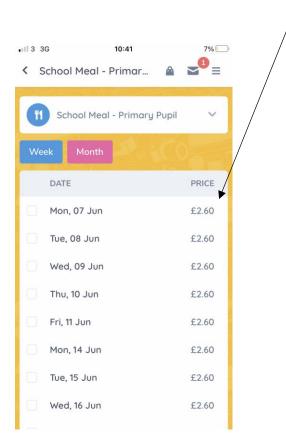

4. Once you have clicked on the meal selection you will get a list of dates

You can individually click on each date in the tick boxes

To make is easier you can click week or month, this will automatically tick the whole week or month

#### <u>Month</u>

This shows the amount of meals selected – press the arrow when chosen the dates

As an example, I will be booking a week (5 days) worth of meals.

Click choose menus options

5. The next screen is when you choose the meal you would like for the particular day.