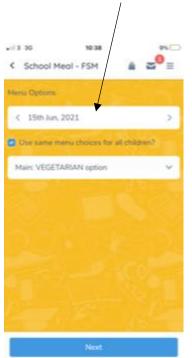

Click here for the drop-down box of meals available

- Click which meal you would like and then click next.
   If your child requires a vegetarian meal then please choose the vegetarian option, this helps the kitchen give your child the correct meal.
- 7. It will then ask you for the next date