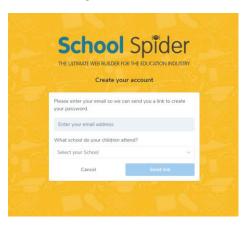

### How to create an account

1. Click create account

2. Enter your email address and in the drop down box choose Hillside specialist school & college

3. You will then be sent a link to your email

4. The email will look like the below – click reset password. You have 60 minutes before the link expires.