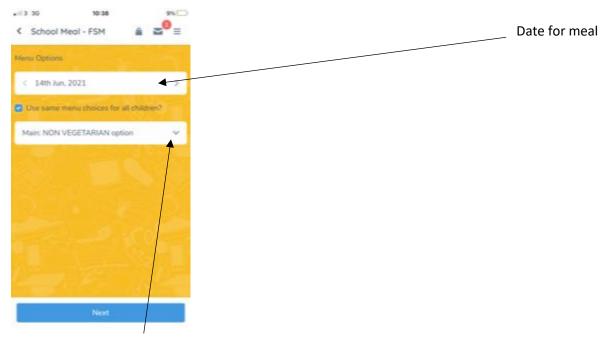

#### <u>Month</u>

This shows the amount of meals selected – press the arrow when chosen the dates

As an example, I will be booking a week (5 days) worth of meals.

Click choose menus options

5. The next screen is when you choose the meal you would like for the particular day.

Click here for the drop-down box of meals available

- Click which meal you would like and then click next.
   If your child requires a vegetarian meal then please choose the vegetarian option, this helps the kitchen give your child the correct meal.
- 7. It will then ask you for the next date