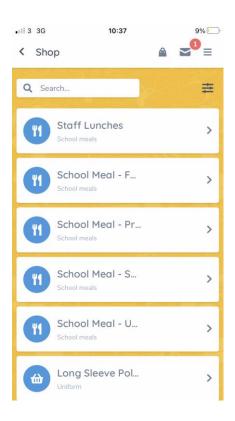

## How to purchase a meal

1. Once you have logged on you will see this screen as shown below

2. Click on Parent dashboard and it will bring the menu

3. Click on Payments – you will ONLY see the option that is relevant for your child.