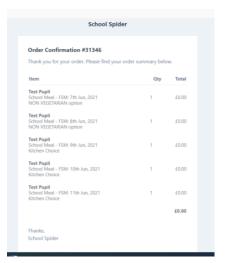

#### 9. FOR FREE SCHOOL MEAL YOU MUST CONFIRM ORDER FOR IT TO PROCESS.

Click confirm order as shown below

10. You will then have completed and will get a review of your order.

| 10:40                                                                     | 7% 🛄                    |
|---------------------------------------------------------------------------|-------------------------|
| <ul> <li>✓ Order 5218030-6</li> </ul>                                     | <b>≥</b> <sup>1</sup> ≡ |
| Checkout complete!                                                        |                         |
| <b>5218030-6</b><br>27 May, 2021 10:40 🖀 o 🎁                              | <b>£0.00</b><br>5 ∰ 0   |
| School Meal - FSM                                                         |                         |
| <b>Test Pupil</b><br>14th Jun, 2021<br>Menu Choice: NON VEGETARIAN option | £0.00                   |
| <b>Test Pupil</b><br>15th Jun, 2021<br>Menu Choice: VEGETARIAN option     | £0.00                   |
| <b>Test Pupil</b><br>16th Jun, 2021<br>Menu Choice: Kitchen Choice        | £0.00                   |
| <b>Test Pupil</b><br>17th Jun, 2021<br>Menu Choice: Kitchen Choice        | £0.00                   |

#### 11. You will receive a confirmation email