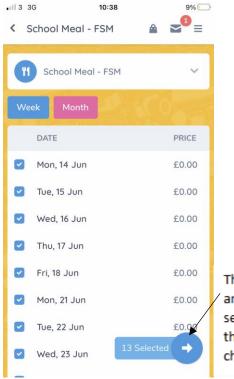

4. Once you have clicked on the meal selection you will get a list of dates

You can individually click on each date in the tick boxes

To make is easier you can click week or month, this will automatically tick the whole week or month

#### <u>Month</u>

This shows the amount of meals selected – press the arrow when chosen the dates

As an example, I will be booking a week (5 days) worth of meals.

Click choose menus options

5. The next screen is when you choose the meal you would like for the particular day.