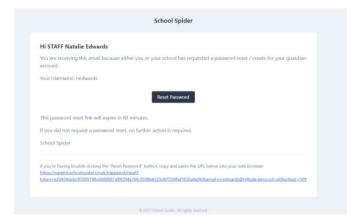

### How to create an account

1. Click create account

2. Enter your email address and in the drop down box choose Hillside specialist school & college

3. You will then be sent a link to your email

4. The email will look like the below – click reset password. You have 60 minutes before the link expires.

5. You will then be taken to the link below - reset your password

6. Click return to login

7. You will then taken to the main screen.

FYI – Your username is not your email address – your username will be on the email you receive.