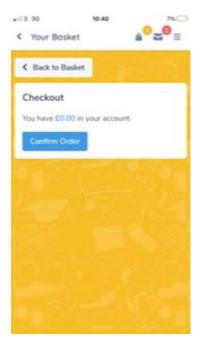

8. And so on....until you have chosen a meal for all dates. On the last date it will ask you to add to basket.

Once you have completed all your chosen dates, this screen will appear and ask you to checkout or continue shopping. If you are happy with your selection then click checkout.

#### 9. FOR FREE SCHOOL MEAL YOU MUST CONFIRM ORDER FOR IT TO PROCESS.

Click confirm order as shown below

10. You will then have completed and will get a review of your order.

| 10:40                                                                     | 7% 🛄                    |
|---------------------------------------------------------------------------|-------------------------|
| <ul> <li>✓ Order 5218030-6</li> </ul>                                     | <b>≥</b> <sup>1</sup> ≡ |
| Checkout complete!                                                        |                         |
| <b>5218030-6</b><br>27 May, 2021 10:40 🖀 o 🎁                              | <b>£0.00</b><br>5 ∰ 0   |
| School Meal - FSM                                                         |                         |
| <b>Test Pupil</b><br>14th Jun, 2021<br>Menu Choice: NON VEGETARIAN option | £0.00                   |
| <b>Test Pupil</b><br>15th Jun, 2021<br>Menu Choice: VEGETARIAN option     | £0.00                   |
| <b>Test Pupil</b><br>16th Jun, 2021<br>Menu Choice: Kitchen Choice        | £0.00                   |
| <b>Test Pupil</b><br>17th Jun, 2021<br>Menu Choice: Kitchen Choice        | £0.00                   |