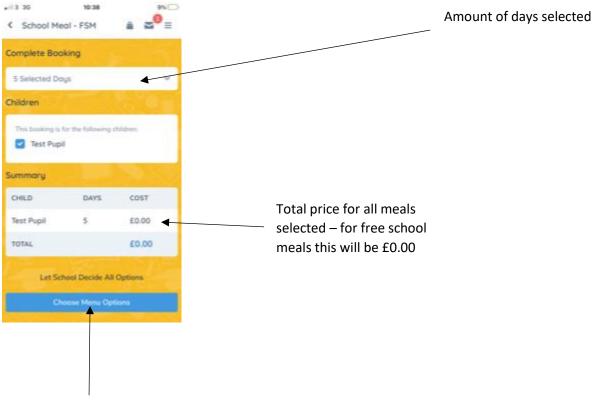

#### <u>Month</u>

This shows the amount of meals selected – press the arrow when chosen the dates

As an example, I will be booking a week (5 days) worth of meals.

Click choose menus options

5. The next screen is when you choose the meal you would like for the particular day.